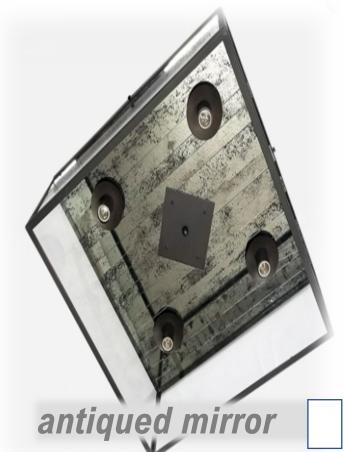

MTO -5.0 Sheet #

Sheet #

seedy glass

Ribbed blown glass

water glass

hammered glas

satin opal

adg custom-glass kits can be requested for a fee & will be applied to your order

these are examples & additional glass can be provided for your project

<u>other</u>

all rights reserved © 7 2021 all items designed and fabricated by adg are the intellectual property of ADG- exclusively owned by ADG Lighting, Architectural Detail Group, Inc unless otherwise stated – see adg terms and conditions, or disclaimers