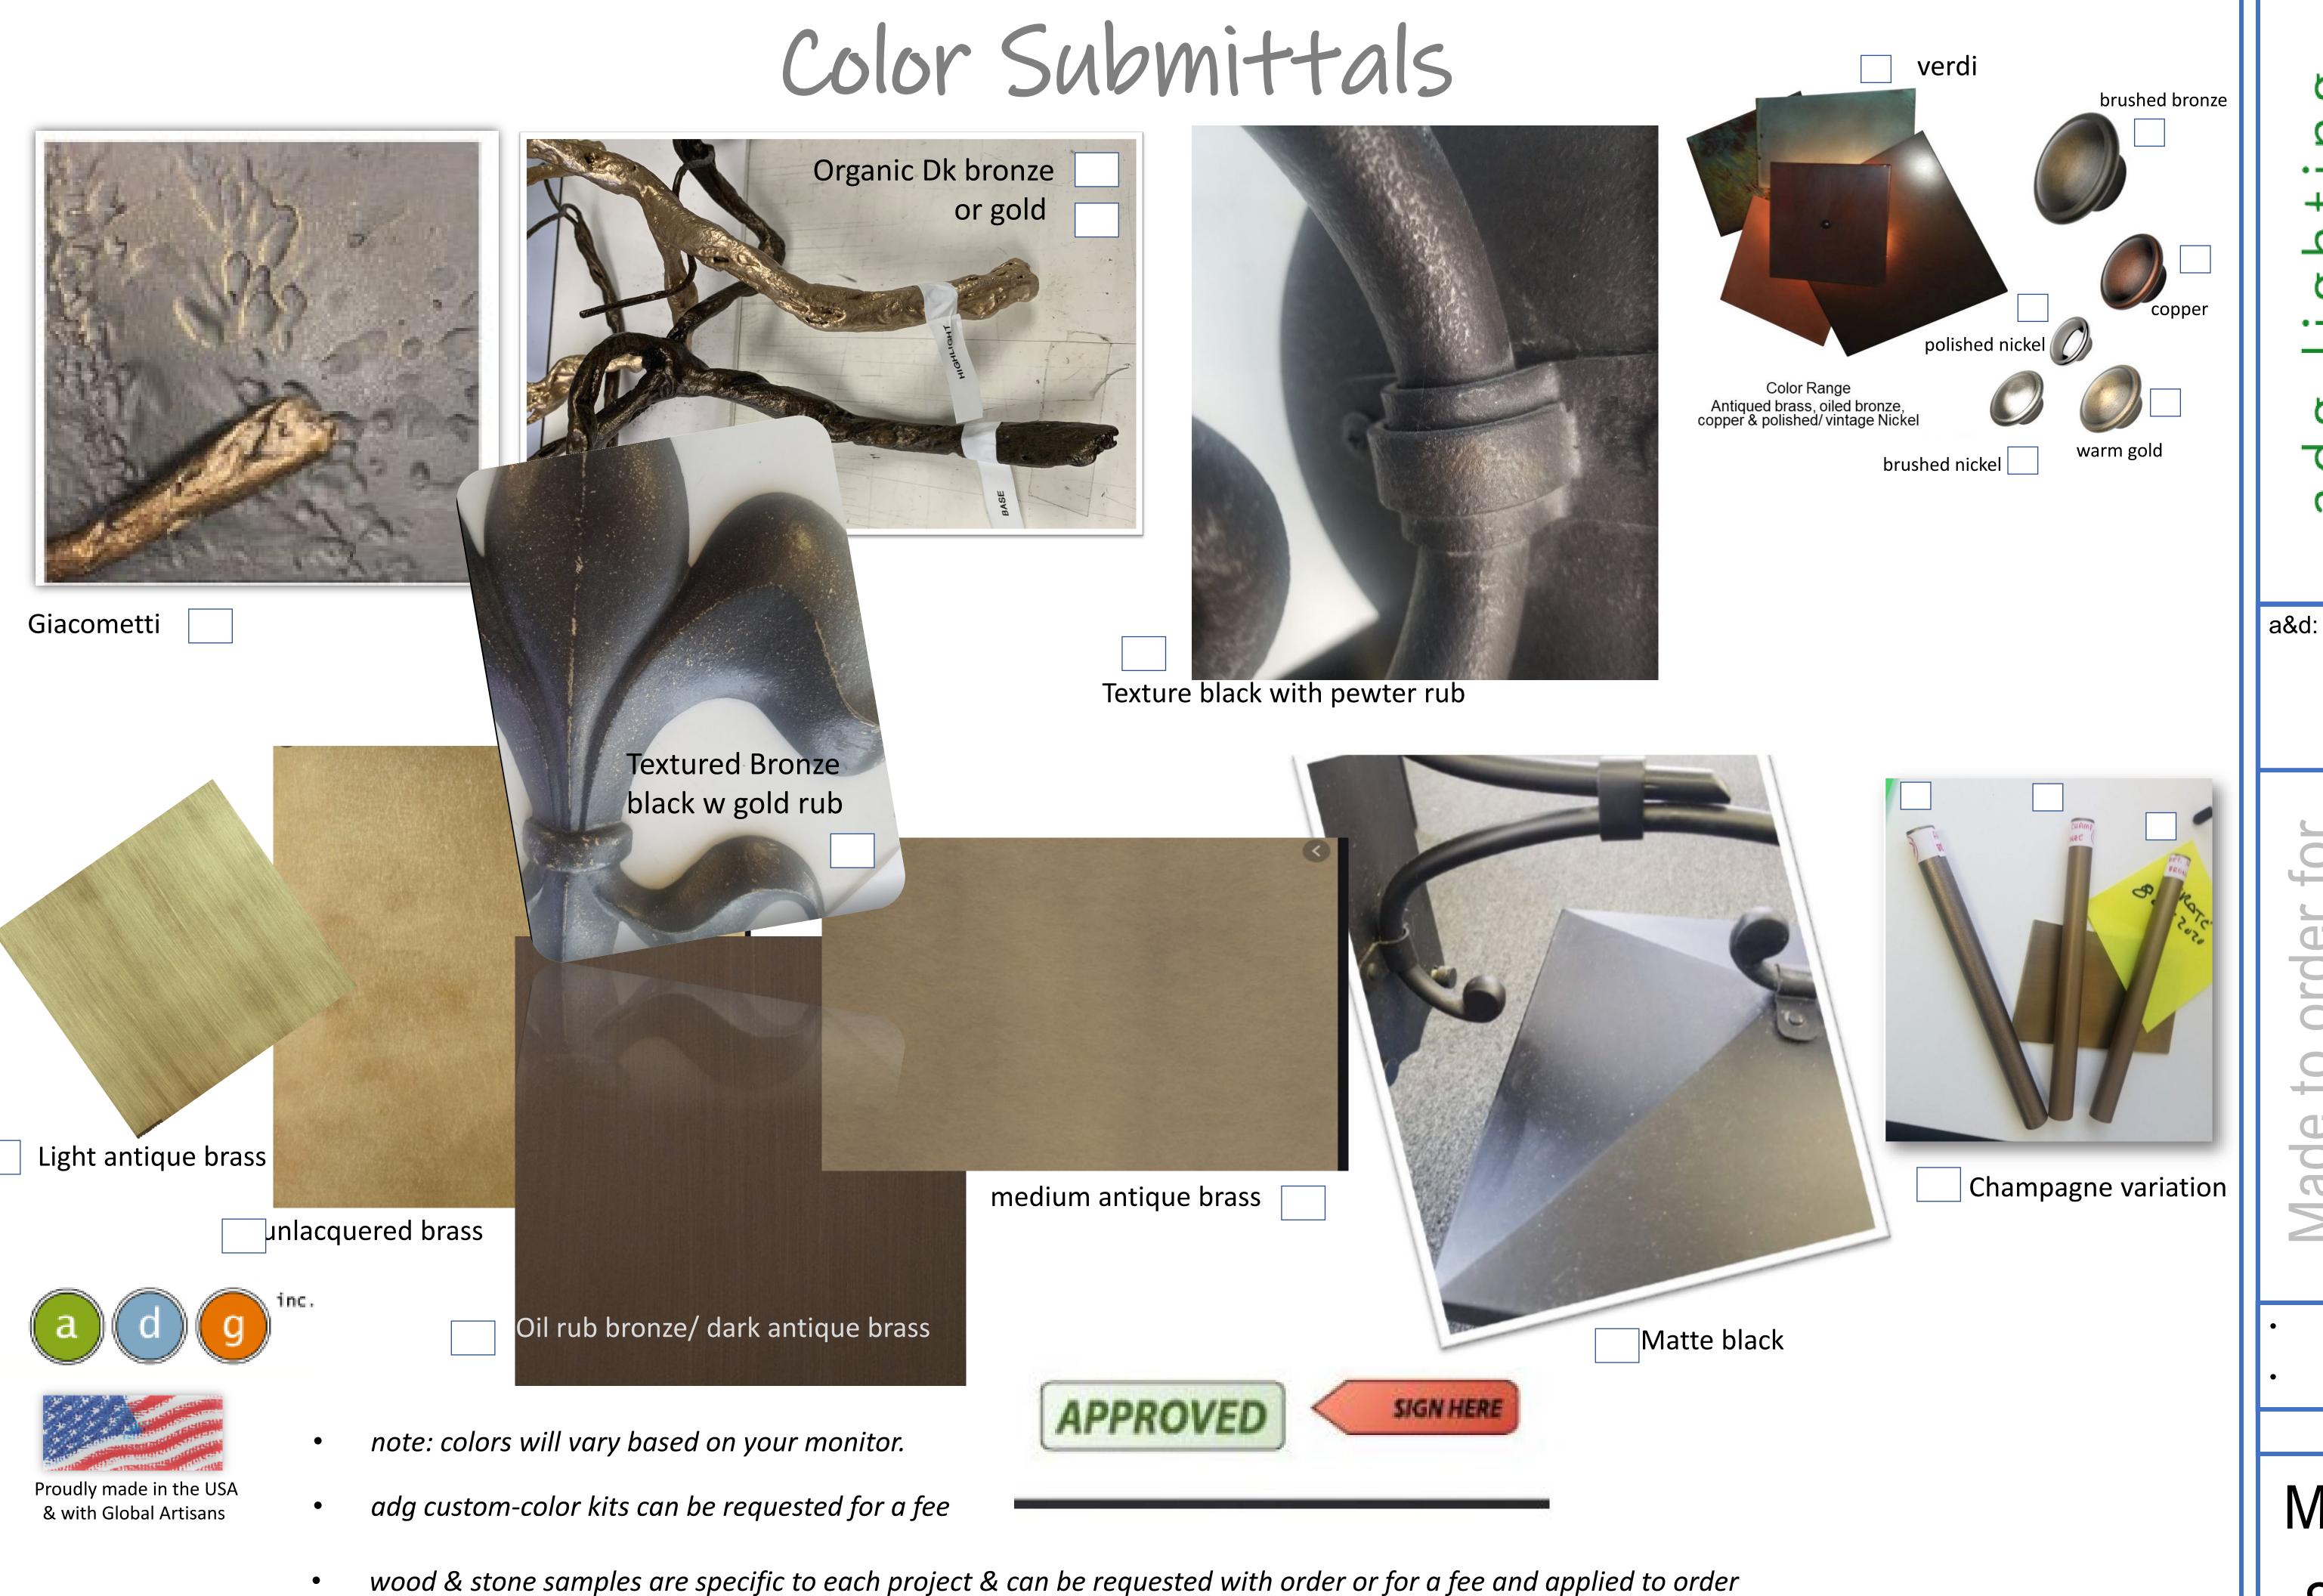

MTO -5.0 Sheet #

Sheet #

seedy glass

Ribbed blown glass

water glass

hammered glas

satin opal

adg custom-glass kits can be requested for a fee & will be applied to your order

these are examples & additional glass can be provided for your project

<u>other</u>

all rights reserved © 7 2021 all items designed and fabricated by adg are the intellectual property of ADG- exclusively owned by ADG Lighting, Architectural Detail Group, Inc unless otherwise stated – see adg terms and conditions, or disclaimers