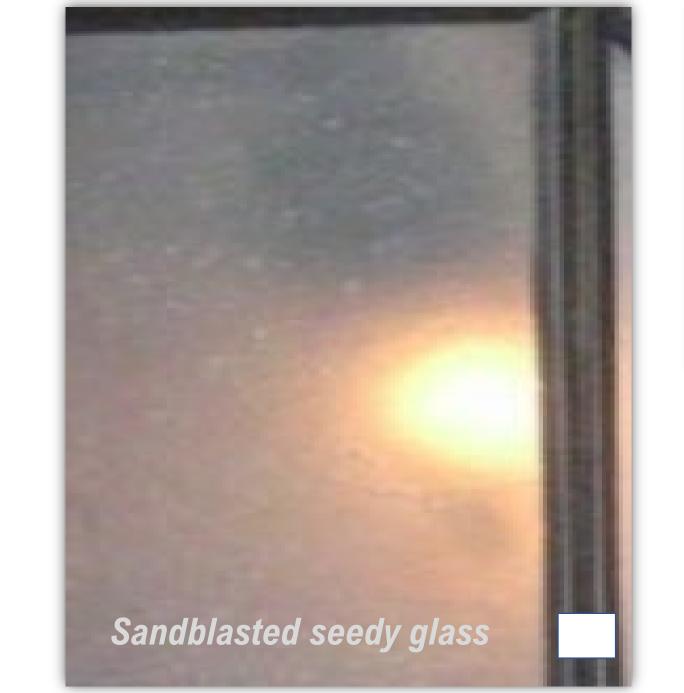

MTO -5.0 Sheet #

Sheet #

seedy glass

Ribbed blown glass

water glass

hammered glas

satin opal

adg custom-glass kits can be requested for a fee & will be applied to your order