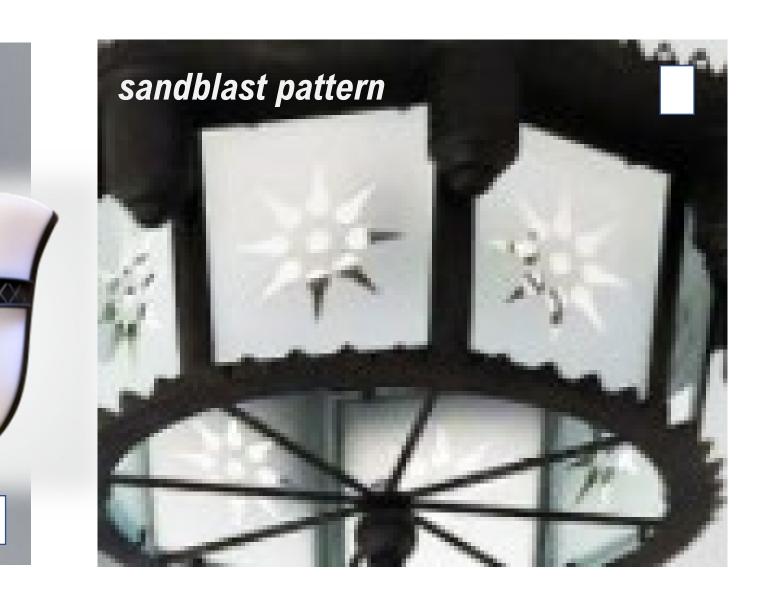

MTO -5.0 Sheet #

Sheet #

seedy glass

Ribbed blown glass

water glass

hammered glas

satin opal

adg custom-glass kits can be requested for a fee & will be applied to your order

these are examples & additional glass can be provided for your project

<u>other</u>

all rights reserved © 7 2021 all items designed and fabricated by adg are the intellectual property of ADG- exclusively owned by ADG Lighting, Architectural Detail Group, Inc unless otherwise stated – see adg terms and conditions, or disclaimers