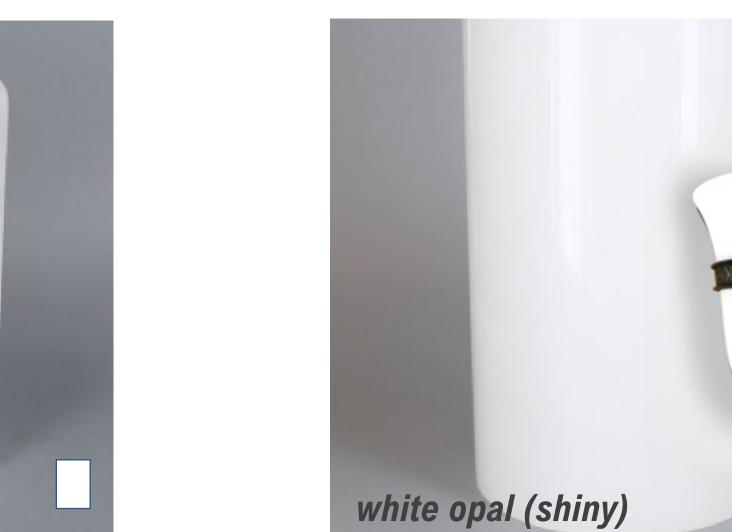

MTO -5.0 Sheet #

Sheet #

seedy glass

Ribbed blown glass

water glass

hammered glas

satin opal

adg custom-glass kits can be requested for a fee & will be applied to your order

these are examples & additional glass can be provided for your project

<u>other</u>

all rights reserved © 7 2021 all items designed and fabricated by adg are the intellectual property of ADG- exclusively owned by ADG Lighting, Architectural Detail Group, Inc unless otherwise stated – see adg terms and conditions, or disclaimers