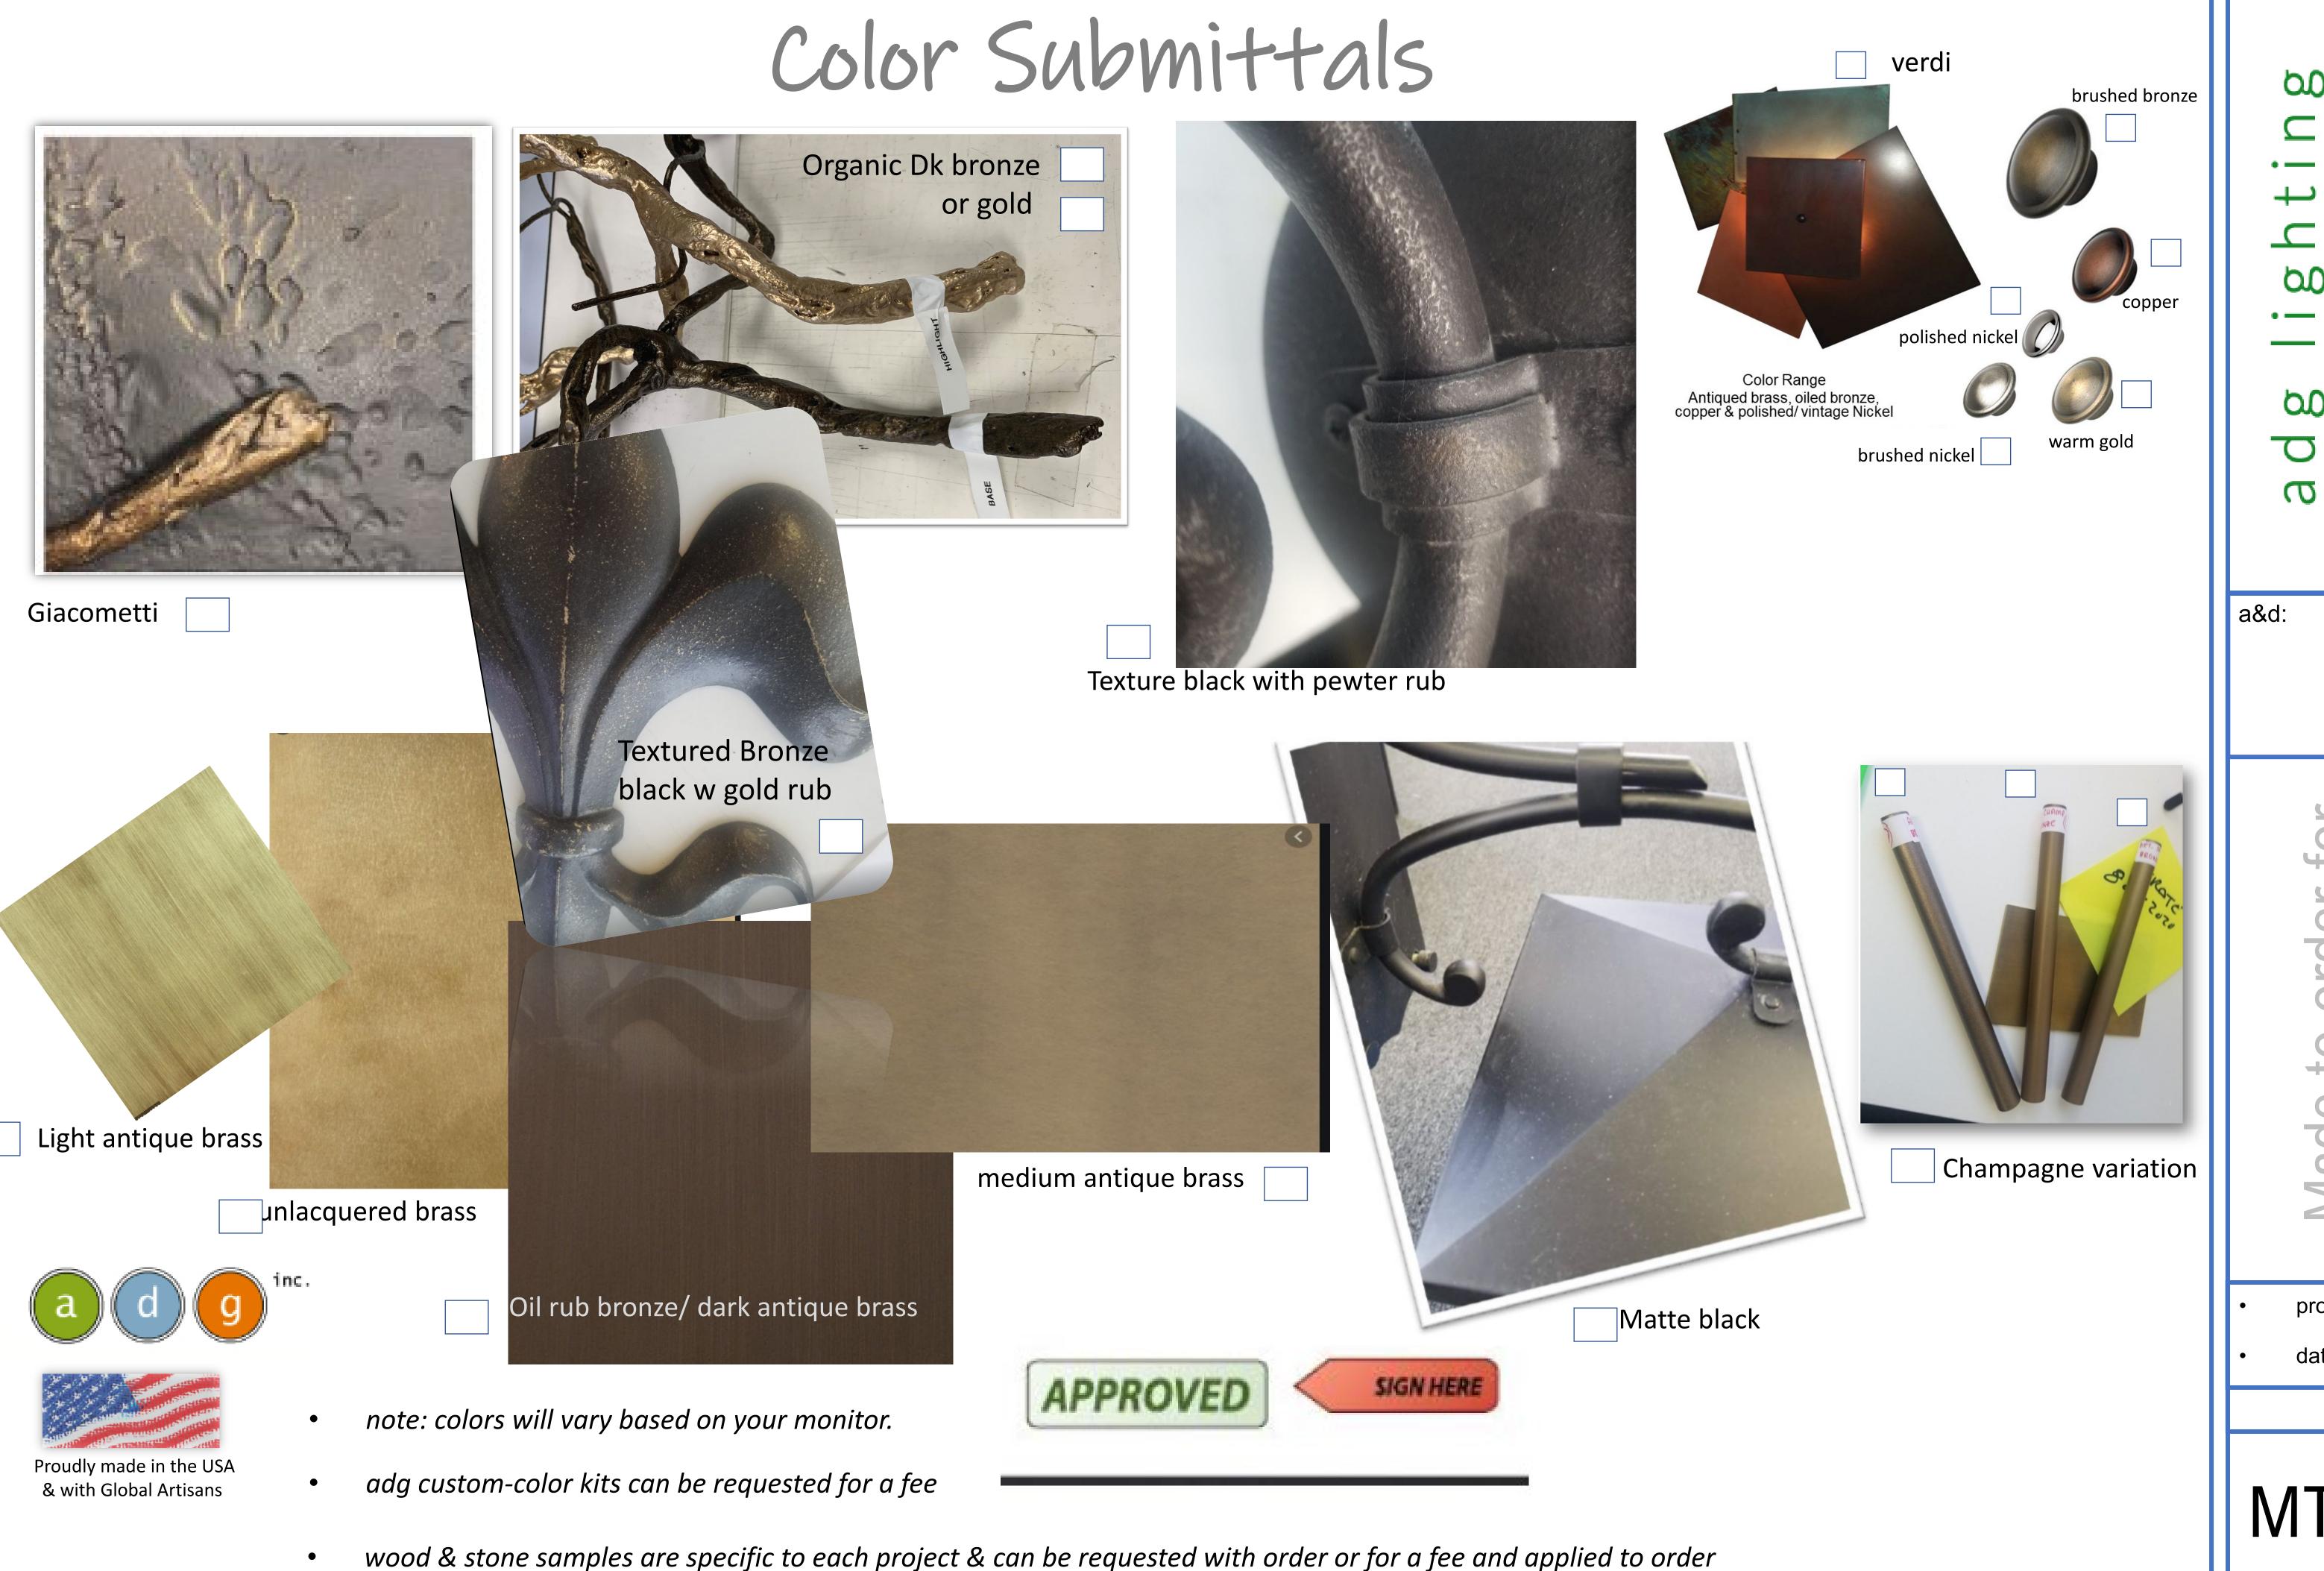

project manager

date

MTO -5.0 Sheet #

date

MTO -6.0 Sheet #

Ribbed blown glass

hammered glas

note: colors will vary based on your monitor.