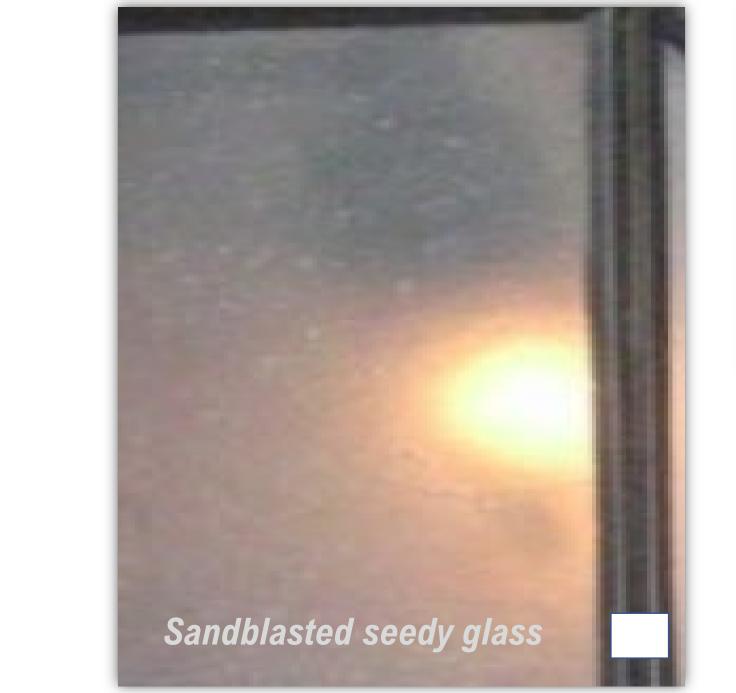

project manager

date

MTO -5.0 Sheet #

date

MTO -6.0 Sheet #

Ribbed blown glass

hammered glas

note: colors will vary based on your monitor.