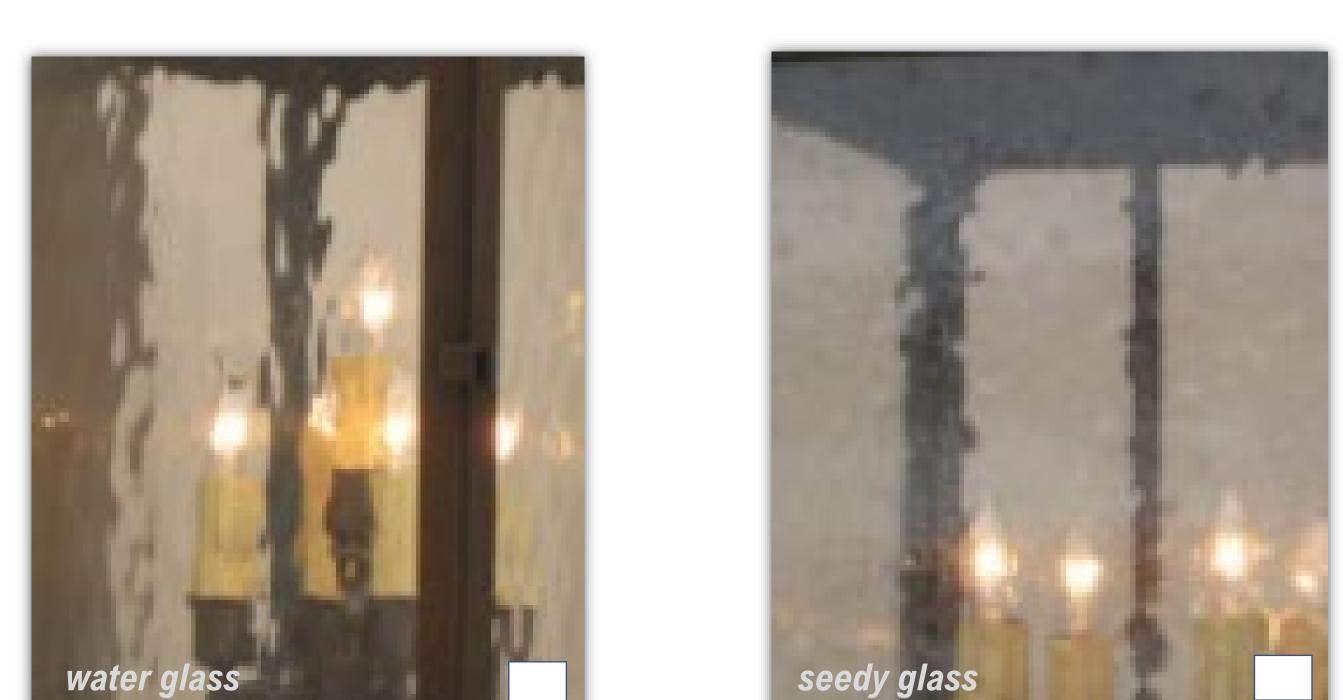

project manager

date

MTO -5.0 Sheet #

date

MTO -6.0 Sheet #

Ribbed blown glass

hammered glas

note: colors will vary based on your monitor.