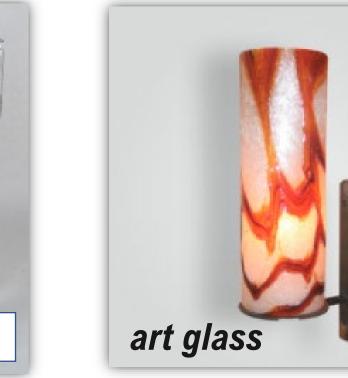

project manager

date

MTO -5.0 Sheet #

date

MTO -6.0 Sheet #

Ribbed blown glass

hammered glas

note: colors will vary based on your monitor.

adg custom-glass kits can be requested for a fee & will be applied to your order

these are examples & additional glass can be provided for your project

all rights reserved © 7 2021 all items designed and fabricated by adg are the intellectual property of ADG- exclusively owned by ADG Lighting, Architectural Detail Group, Inc unless otherwise stated – see adg terms and conditions, or disclaimers