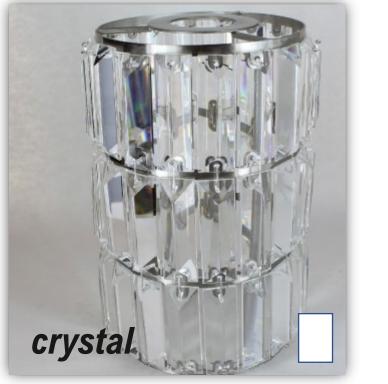

project manager

date

MTO -5.0 Sheet #

date

MTO -6.0 Sheet #

Ribbed blown glass

hammered glas

note: colors will vary based on your monitor.

adg custom-glass kits can be requested for a fee & will be applied to your order

these are examples & additional glass can be provided for your project

all rights reserved © 7 2021 all items designed and fabricated by adg are the intellectual property of ADG- exclusively owned by ADG Lighting, Architectural Detail Group, Inc unless otherwise stated – see adg terms and conditions, or disclaimers