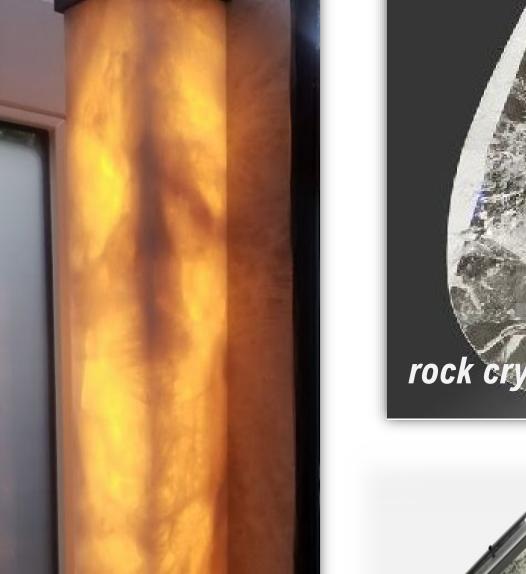

project manager

date

MTO -5.0 Sheet #

date

MTO -6.0 Sheet #

Ribbed blown glass

hammered glas

note: colors will vary based on your monitor.

adg custom-glass kits can be requested for a fee & will be applied to your order

these are examples & additional glass can be provided for your project

all rights reserved © 7 2021 all items designed and fabricated by adg are the intellectual property of ADG- exclusively owned by ADG Lighting, Architectural Detail Group, Inc unless otherwise stated – see adg terms and conditions, or disclaimers