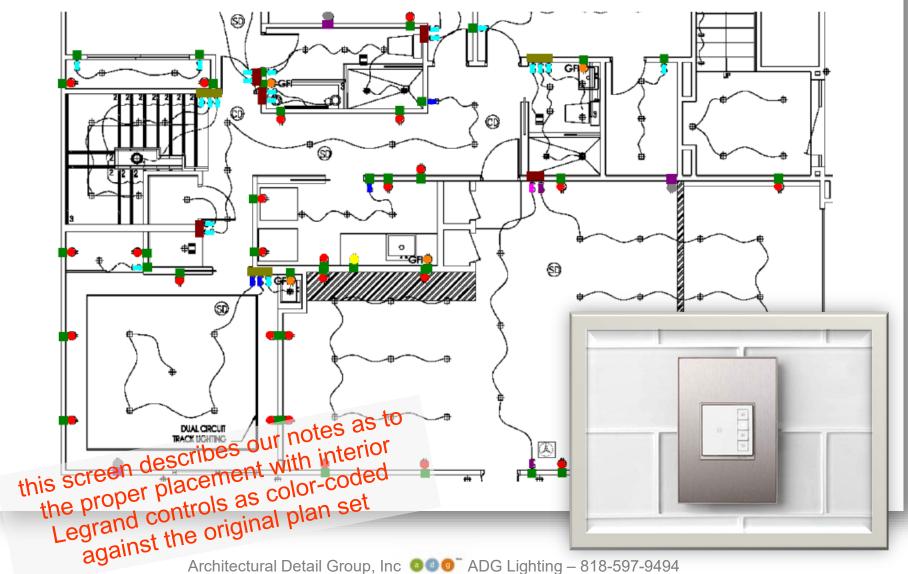

Process Presentation
Lighting
Iron - Furniture - Sculpture
Legrand - Lumicor - LED

CONSULTING
DESIGN & MANUFACTURING
ADG Lighting
Architectural Detail Group, Inc

Newport Beach, Agoura Hills Projects World Wide













Architectural Detail Group, Inc • • • ADG Lighting – 818-597-9494 fixtures & details all rights reserved © 2019





this screen describes our notes as to the proper placement of exterior lighting against the original plan

### **REVIEWED**

By ADG Lighting at 12:18 pm, Mar 11, 2019

Architectural Detail Group, Inc • • • ADG Lighting – 818-597-9494 fixtures & details all rights reserved © 2019



fixtures & details all rights reserved ©

price structure & budget review







### 1st Floor - Image 2





# lumicor wall info



#### SOLUTION

Since this was a hardware-driven project, an open dialog between Lumicor's engineering team and the artist was paramount artist undomogabilitid

capabilitie construct support the

Chosen for the aesthetics, and panels were clawhich overlap at the center creat representation of agave plant. The significance of the piece added definitegrating the sculp building's breezeway

#### RESULT

A striking work of art the complements both the sand elegance of PCDS.



adg is an Architectural Integrator & partnered dealer using Lumicor in unique settings for our client base



- Basket ball court light well
  - With and without DMX controlled lighting as discussed
    - Lumicor to provided programming + install oversite
    - Alternatives with graphics wall vs