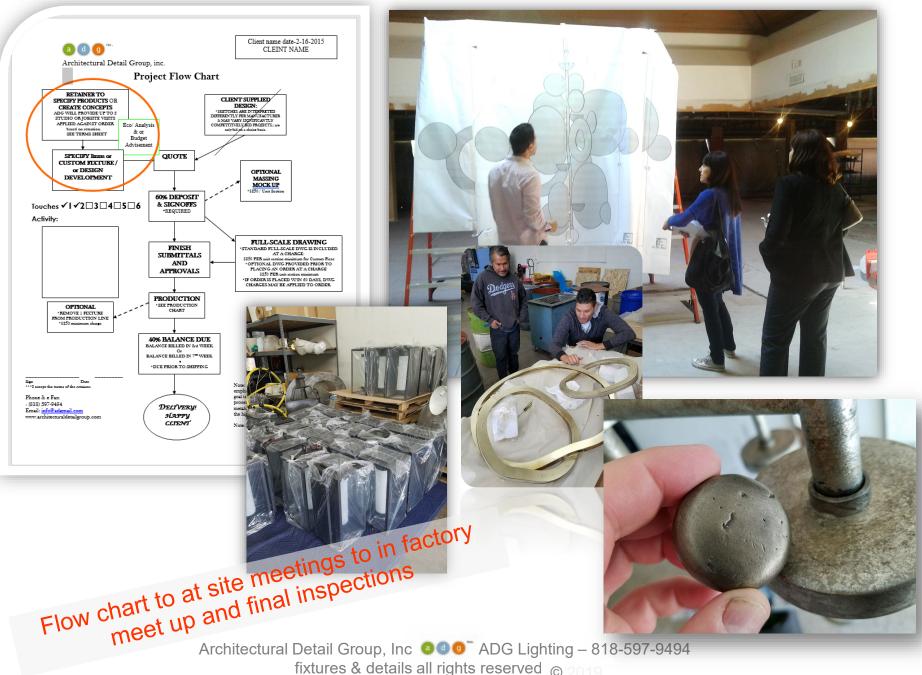

Architectural Detail Group, Inc 000 TADG Lighting - 818-597-9494

Architectural Detail Group, Inc ADG Lighting – 818-597-9494 fixtures & details all rights reserved ©2015

this presentation is a mash up of multiple projects & describes several ways we provide information – communicate & collaborate