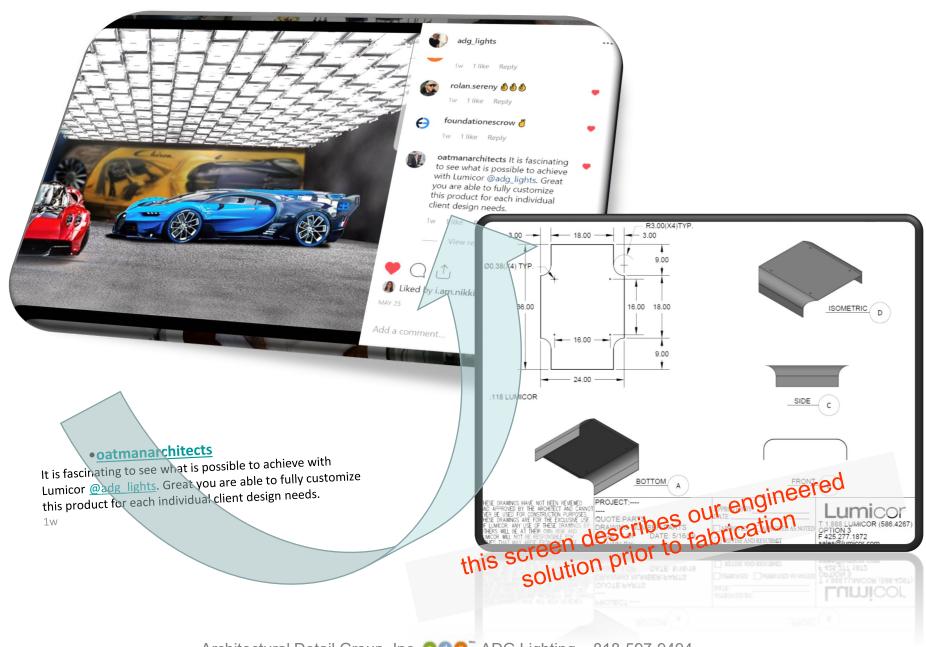

# lumicor wall info

#### SOLUTION

Since this was a hardware-driven project, an open dialog between Lumicor's engineering team and the artist was paramount artist undomogabilitid

capabilitie construct support the

Chosen for the aesthetics, and panels were clawhich overlap at the center creat representation of agave plant. The significance of the piece added definitegrating the sculp building's breezeway

#### RESULT

A striking work of art the complements both the sand elegance of PCDS.

adg is an Architectural Integrator & partnered dealer using Lumicor in unique settings for our client base

- Basket ball court light well
  - With and without DMX controlled lighting as discussed
    - Lumicor to provided programming + install oversite
    - Alternatives with graphics wall vs gem colored-vs crushed glass Lumicor product
- Basket ball court stair wall to Party Mezzanine
  - With and without DMX controlled lighting as discussed
    - Lumicor to provided programming + install oversite
    - · Alternatives with graphics wall vs gem colored-vs crushed glass Lumicor product
- Possibly additional light well at inside pool
  - With and without DMX controlled lighting as discussed
    - Lumicor to provided programming + install oversite
    - Alternatives with graphics wall vs gem colored-vs crushed glass Lumicor product
- Goal need approximate Low/ Medium/ High potential price points