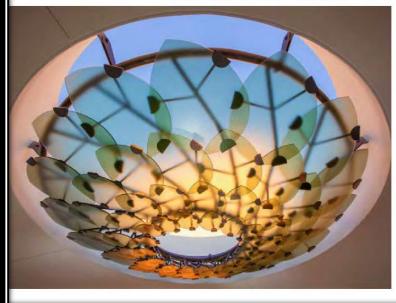

# lumicor wall info

#### SOLUTION

Since this was a hardware-driven project, an open dialog between Lumicor's engineering team and the artist was paramount artist undomogabilitid

capabilitie construct support the

Chosen for the aesthetics, and panels were clawhich overlap at the center creat representation of agave plant. The significance of the piece added definitegrating the sculp building's breezeway

#### RESULT

A striking work of art the complements both the sand elegance of PCDS.

adg is an Architectural Integrator & partnered dealer using Lumicor in unique settings for our client base

- Basket ball court light well
  - With and without DMX controlled lighting as discussed
    - Lumicor to provided programming + install oversite
    - Alternatives with graphics wall vs gem colored-vs crushed glass Lumicor product
- Basket ball court stair wall to Party Mezzanine
  - With and without DMX controlled lighting as discussed
    - Lumicor to provided programming + install oversite
    - · Alternatives with graphics wall vs gem colored-vs crushed glass Lumicor product
- Possibly additional light well at inside pool
  - With and without DMX controlled lighting as discussed
    - Lumicor to provided programming + install oversite
    - Alternatives with graphics wall vs gem colored-vs crushed glass Lumicor product
- Goal need approximate Low/ Medium/ High potential price points