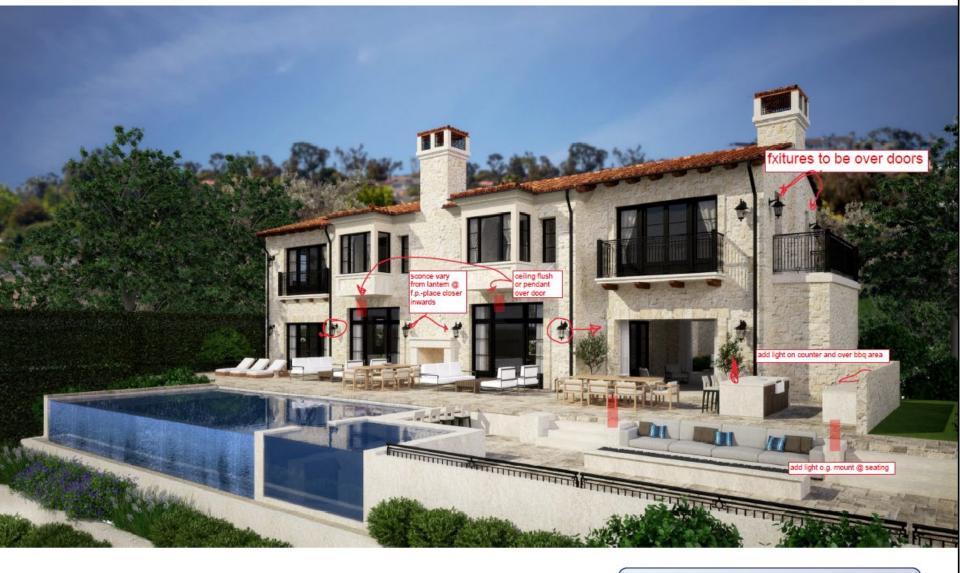

Process Presentation
Lighting
Iron - Furniture - Sculpture
Legrand - Lumicor - LED

CONSULTING
DESIGN & MANUFACTURING
ADG Lighting
Architectural Detail Group, Inc

Newport Beach, Agoura Hills Projects World Wide













Architectural Detail Group, Inc • • • ADG Lighting – 818-597-9494 fixtures & details all rights reserved © 2019





this screen describes our notes as to the proper placement of exterior lighting against the original plan

### **REVIEWED**

By ADG Lighting at 12:18 pm, Mar 11, 2019

Architectural Detail Group, Inc • • • ADG Lighting – 818-597-9494 fixtures & details all rights reserved © 2019



fixtures & details all rights reserved ©

price structure & budget review







### 1st Floor - Image 2





# lumicor wall info



#### SOLUTION

Since this was a hardware-driven project, an open dialog between Lumicor's engineering team and the artist was paramount artist undomogabilitid

capabilitie construct support the

Chosen for the aesthetics, and panels were clawhich overlap at the center creat representation of agave plant. The significance of the piece added definitegrating the sculp building's bre