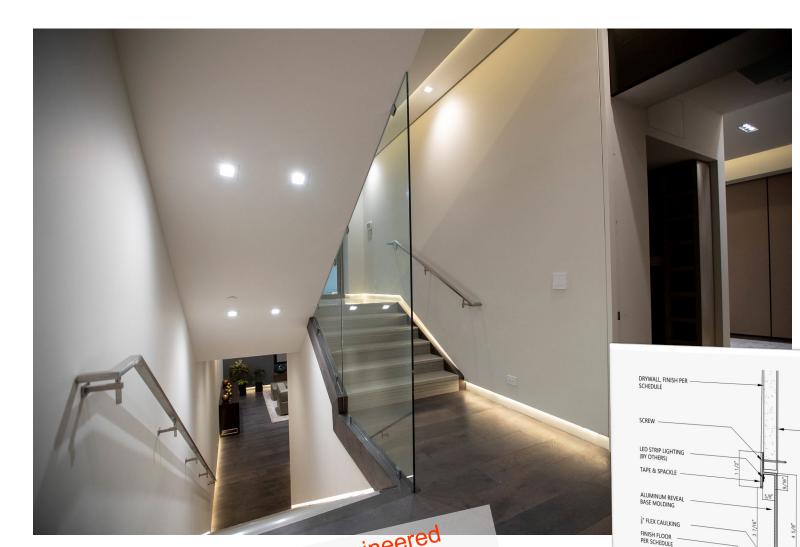

# Crush glass light up as alternatives

adg lighting
architectural detail group

631 crescent 4-23-2019

this screen describes our engineered solution for extruded base shoe LED

SUB FLOOR

2 x WALL FRAMING

DEVENT RACE MOI DING SCALE: