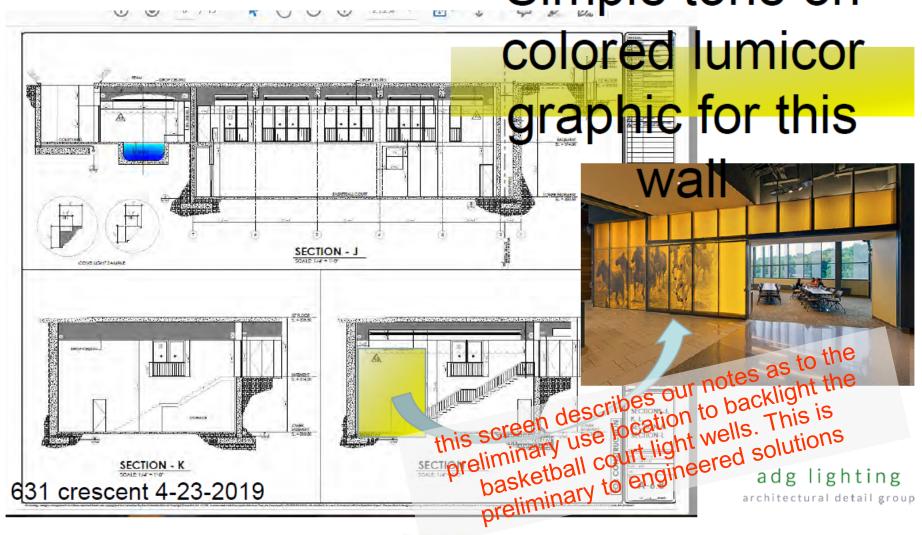

# Simple tone on

# Basket ball court light well

# Crush glass light up as alternatives

adg lighting
architectural detail group

631 crescent 4-23-2019

this screen describes our engineered solution for extruded base shoe LED

SUB FLOOR

2 x WALL FRAMING

DEVENT RACE MOI DING SCALE: