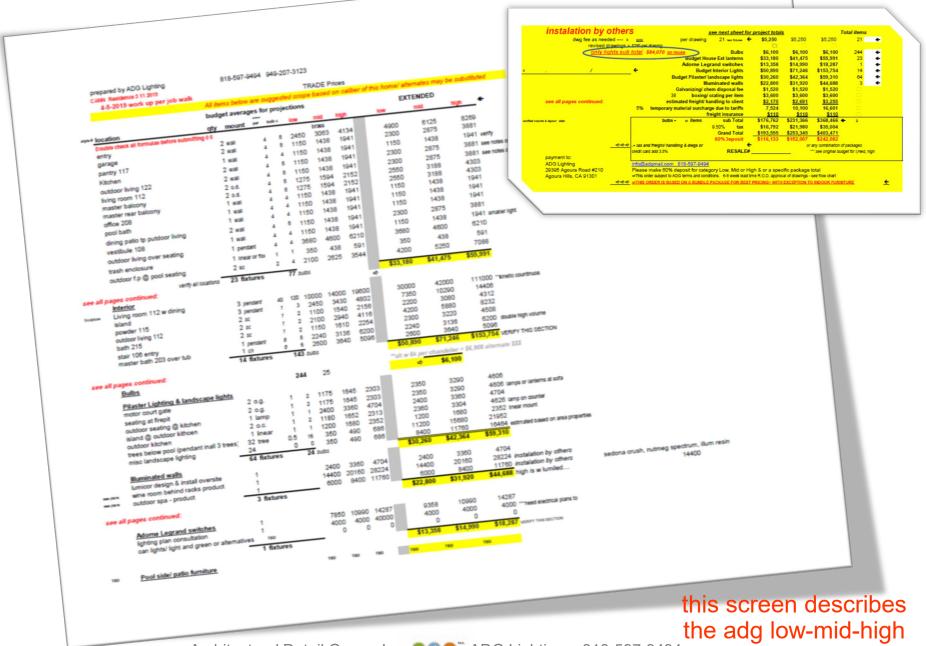

Process Presentation
Lighting
Iron - Furniture - Sculpture
Legrand - Lumicor - LED

CONSULTING
DESIGN & MANUFACTURING
ADG Lighting
Architectural Detail Group, Inc

Newport Beach, Agoura Hills Projects World Wide













Architectural Detail Group, Inc • • • ADG Lighting – 818-597-9494 fixtures & details all rights reserved © 2019





this screen describes our notes as to the proper placement of exterior lighting against the original plan

### **REVIEWED**

By ADG Lighting at 12:18 pm, Mar 11, 2019

Architectural Detail Group, Inc • • • ADG Lighting – 818-597-9494 fixtures & details all rights reserved © 2019



fixtures & details all rights reserved ©

price structure & budget review







### 1st Floor - Image 2





# lumicor wall info



#### SOLUTION

Since this was a hardware-driven project, an open dialog between Lumicor's engineering team and the artist was paramount artist undomogabilitid

capabilitie construct support the

Chosen for the aesthetics, and panels were clawhich overlap at the center creat representation of agave plant. The significance of the piece added definitegrating the sculp building's breezeway

#### RESULT

A striking work of art the complements both the sand elegance of PCDS.



adg is an Architectural Integrator & partnered dealer using Lumicor in unique settings for our client base



- Basket ball court light well
  - With and without DMX controlled lighting as