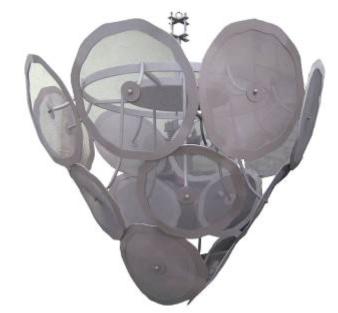

# lumicor wall info

#### SOLUTION

Since this was a hardware-driven project, an open dialog between Lumicor's engineering team and the artist was paramount artist undomogabilitid

capabilitie construct support the

Chosen for the aesthetics, and panels were clawhich overlap at the center creat representation of agave plant. The significance of the piece added definitegrating the sculp building's breezeway

#### RESULT

A striking work of art the complements both the sand elegance of PCDS.

adg is an Architectural Integrator & partnered dealer using Lumicor in unique settings for our client base

- Basket ball court light well
  - With and without DMX controlled lighting as discussed
    - Lumicor to provided programming + install oversite
    - Alternatives with graphics wall vs gem colored-vs crushed glass Lumicor product
- Basket ball court stair wall to Party Mezzanine
  - With and without DMX controlled lighting as discussed
    - Lumicor to provided programming + install oversite
    - · Alternatives with graphics wall vs gem colored-vs crushed glass Lumicor product
- Possibly additional light well at inside pool
  - With and without DMX controlled lighting as discussed
    - Lumicor to provided programming + install oversite
    - Alternatives with graphics wall vs gem colored-vs crushed glass Lumicor product
- Goal need approximate Low/ Medium/ High potential price points