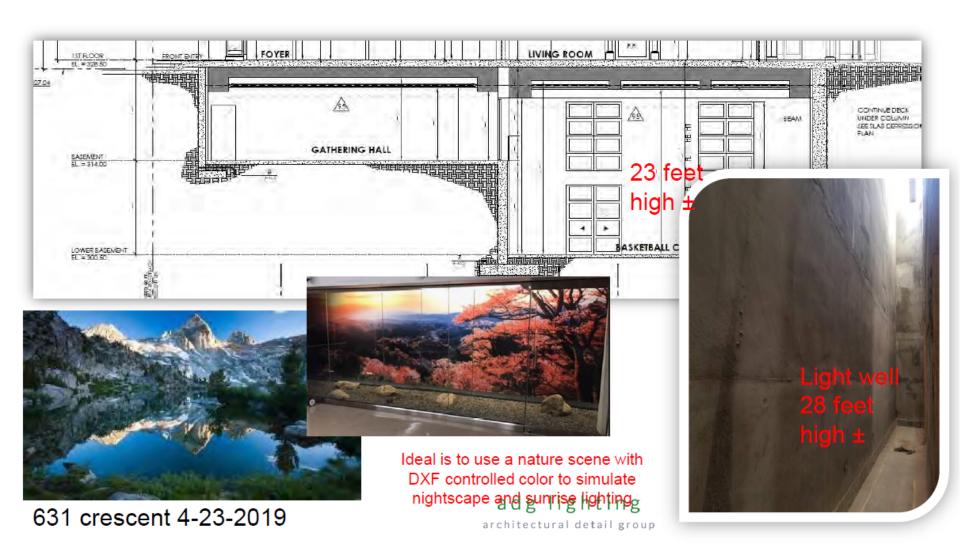

631 crescent 4-23-2019

Directive as to what it takes to install this product at each location ups for mark ups for Lumico secent 4-23-2019

Following sheets are prelim mark Lumico adg light sporting complex basement suing Lumicor adg lighting architectural detail group

# Basket ball court light well

# Crush glass light up as alternatives

adg lighting
architectural detail group

631 crescent 4-23-2019

this screen describes our engineered solution for extruded base shoe LED

SUB FLOOR

2 x WALL FRAMING

DEVENT RACE MOI DING SCALE: