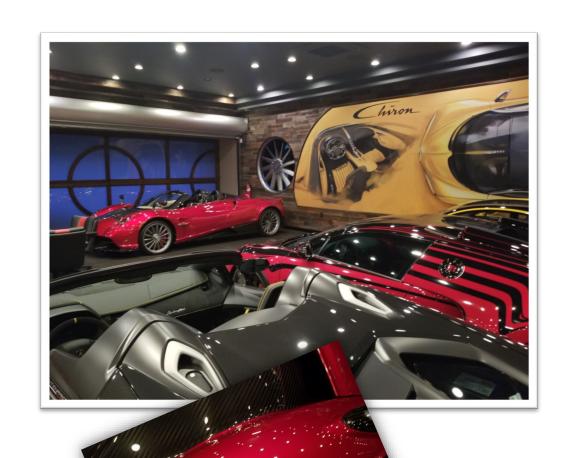

# lumicor wall info

#### SOLUTION

Since this was a hardware-driven project, an open dialog between Lumicor's engineering team and the artist was paramount artist undomogabilitid

capabilitie construct support the

Chosen for the aesthetics, and panels were clawhich overlap at the center creat representation of agave plant. The significance of the piece added definitegrating the sculp building's breezeway

#### RESULT

A striking work of art the complements both the sand elegance of PCDS.

adg is an Architectural Integrator & partnered dealer using Lumicor in unique settings for our client base

- Basket ball court light well
  - With and without DMX controlled lighting as discussed
    - Lumicor to provided programming + install oversite
    - Alternatives with graphics wall vs gem colored-vs crushed glass Lumicor product
- Basket ball court stair wall to Party Mezzanine
  - With and without DMX controlled lighting as discussed
    - Lumicor to provided programming + install oversite
    - · Alternatives with graphics wall vs gem colored-vs crushed glass Lumicor product
- Possibly additional light well at inside pool
  - With and without DMX controlled lighting as discussed
    - Lumicor to provided programming + install oversite
    - Alternatives with graphics wall vs gem colored-vs crushed glass Lumicor product
- Goal need approximate Low/ Medium/ High potential price points