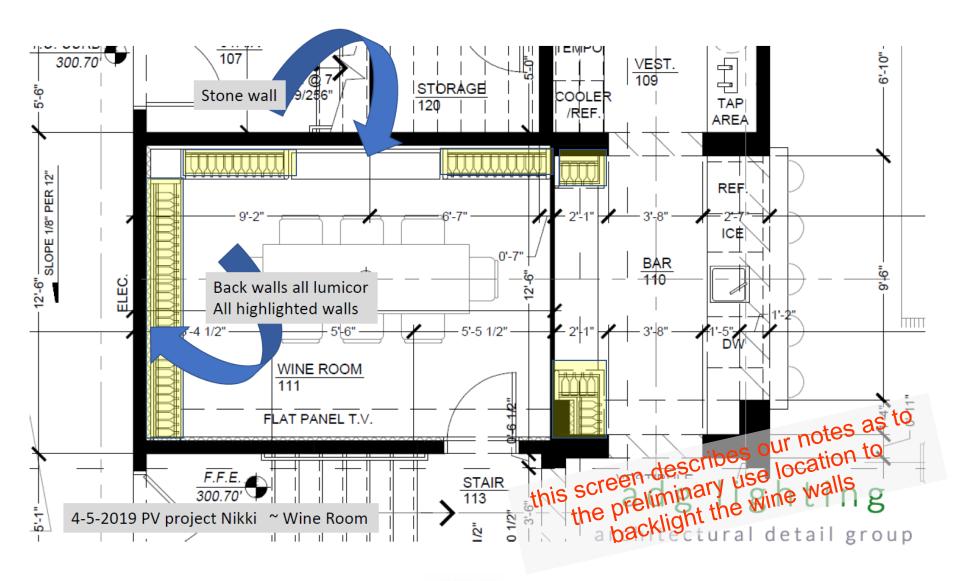

• • ADG Lighting – 818-597-9494 fixtures & details all rights reserved © 2019



fixtures & details all rights reserved ©

price structure & budget review







### 1st Floor - Image 2





# lumicor wall info



#### SOLUTION

Since this was a hardware-driven project, an open dialog between Lumicor's engineering team and the artist was paramount artist undomogabilitid

capabilitie construct support the

Chosen for the aesthetics, and panels were clawhich overlap at the center creat representation of agave plant. The significance of the piece added definitegrating the sculp building's breezeway

#### RESULT

A striking work of art the complements both the sand elegance of PCDS.



adg is an Architectural Integrator & partnered dealer using Lumicor in unique settings for our client base



- Basket ball court light well
  - With and without DMX controlled lighting as discussed
    - Lumicor to provided programming + install oversite
    - Alternatives with graphics wall vs gem colored-vs crushed glass Lumicor product
- Basket ball court stair wall to Party Mezzanine
  - With and without DMX controlled lighting as discussed
    - Lumicor to provided programming + install oversite
    - · Alternatives with graphics wall vs gem colored-vs crushed glass Lumicor product
- Possibly additional light well at inside pool
  - With and without DMX controlled lighting as discussed
    - Lumicor to provided programming + install oversite
    - Alternatives with graphics wall vs gem colored-vs crushed glass Lumicor product
- Goal need approximate Low/ Medium/ High potential price points