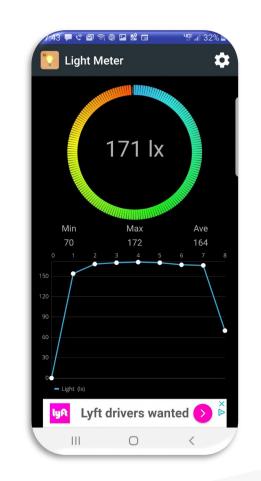

Architectural Detail Group, Inc o o TADG Lighting – 818-597-9494 fixtures & details all rights reserved © 2010

Issue is illumination spotting & glare Solution is complete reduction

Architectural Detail Group, Inc • • • ADG Lighting – 818-597-9494 fixtures & details all rights reserved © 2019