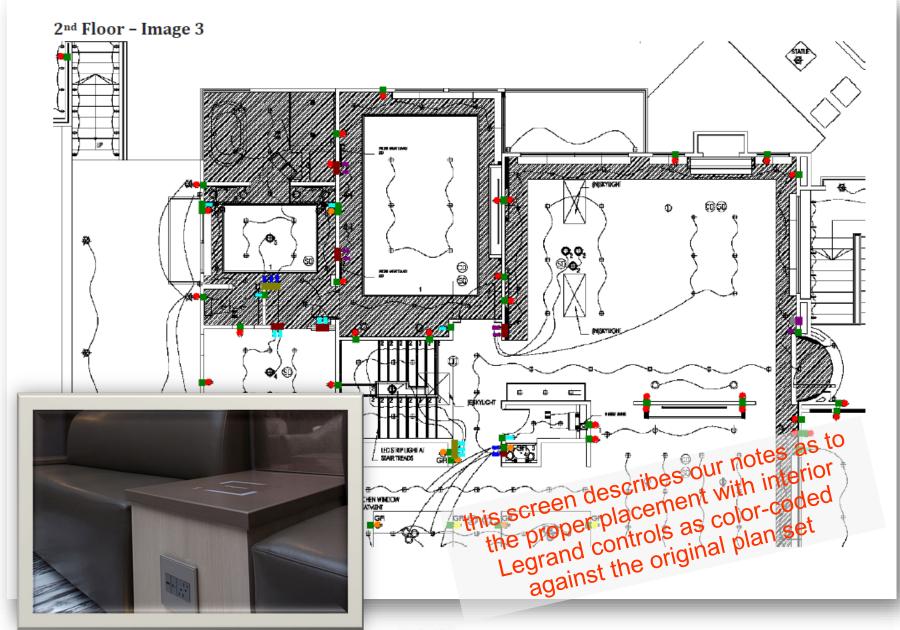

Process Presentation
Lighting
Iron - Furniture - Sculpture
Legrand - Lumicor - LED

CONSULTING
DESIGN & MANUFACTURING
ADG Lighting
Architectural Detail Group, Inc

Newport Beach, Agoura Hills Projects World Wide













Architectural Detail Group, Inc • • • ADG Lighting – 818-597-9494 fixtures & details all rights reserved © 2019





this screen describes our notes as to the proper placement of exterior lighting against the original plan

### **REVIEWED**

By ADG Lighting at 12:18 pm, Mar 11, 2019

Architectural Detail Group, Inc • • • ADG Lighting – 818-597-9494 fixtures & details all rights reserved © 2019



fixtures & details all rights reserved ©

price structure & budget review







### 1st Floor - Image 2





# lumicor wall info



#### SOLUTION

Since this was a hardware-driven project, an open dialog between Lumicor's engineering team and the artist was paramount artist undomogabilitid

capabilitie construct support the

Chosen for the aesthetics, and panels were clawhich overlap at the center creat representation of agave plant. The significance of the piece added definitegrating the sculp building's breezeway

#### RESULT

A striking work of art the complements both the sand elegance of PCDS.



adg is an Architectural Integrator & partnered dealer using Lumicor in unique settings for our client base



- Basket ball court light well
  - With and without DMX controlled lighting as discussed
    - Lumicor to provided programming + install oversite
    - Alternatives with graphics wall vs g