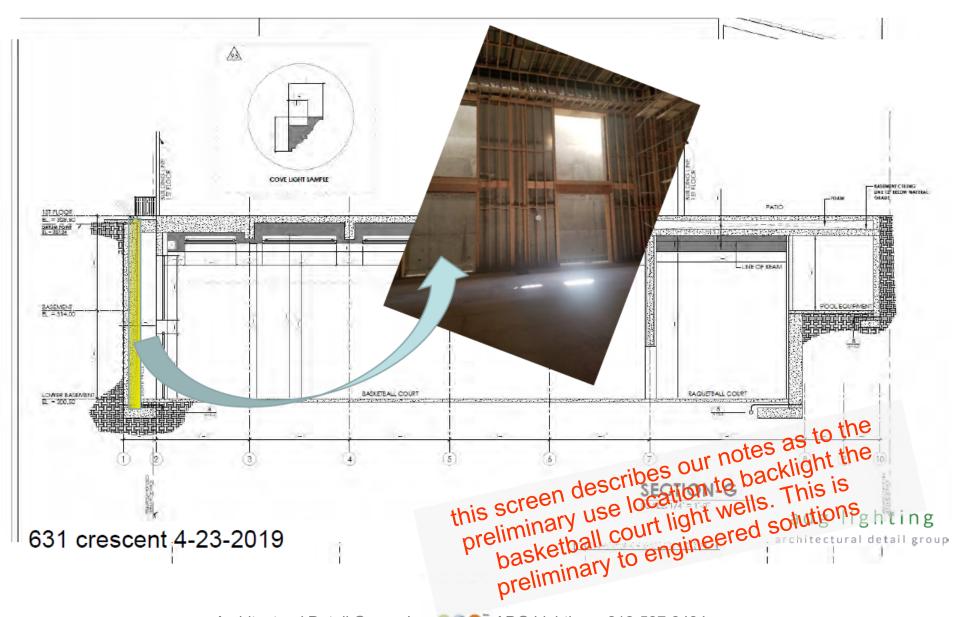

#### RESULT

A striking work of art the complements both the sand elegance of PCDS.

adg is an Architectural Integrator & partnered dealer using Lumicor in unique settings for our client base

- Basket ball court light well
  - With and without DMX controlled lighting as discussed
    - Lumicor to provided programming + install oversite
    - Alternatives with graphics wall vs gem colored-vs crushed glass Lumicor product
- Basket ball court stair wall to Party Mezzanine
  - With and without DMX controlled lighting as discussed
    - Lumicor to provided programming + install oversite
    - · Alternatives with graphics wall vs gem colored-vs crushed glass Lumicor product
- Possibly additional light well at inside pool
  - With and without DMX controlled lighting as discussed
    - Lumicor to provided programming + install oversite
    - Alternatives with graphics wall vs gem colored-vs crushed glass Lumicor product
- Goal need approximate Low/ Medium/ High potential price points

631 crescent 4-23-2019

Directive as to what it takes to install this product at each location ups for mark ups for Lumico secent 4-23-2019

Following sheets are prelim mark Lumico adg light sporting complex basement suing Lumicor adg lighting architectural detail group