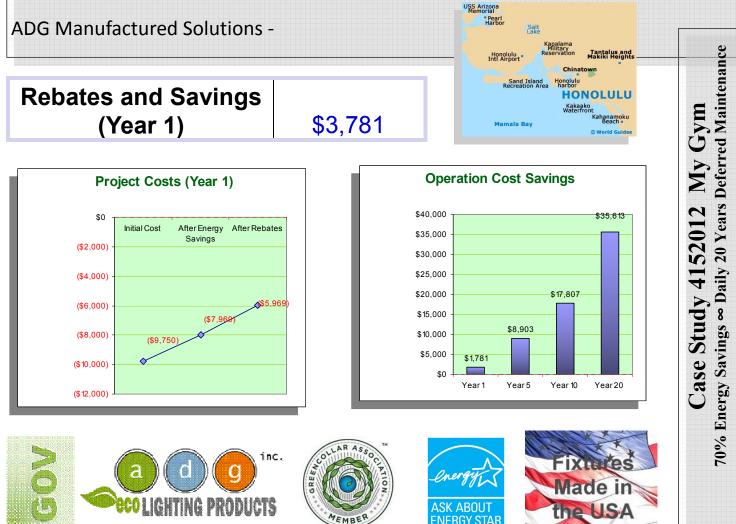

P.com Call for an ADG Eco Dealer in your state 818 597 9494

eco Lighting Products

## <sup>AA</sup>Hawaiian—My Gym part of a national Franchise awarded the project to ADG for its New Build Located in Honolulu ADG is a real <u>American Lighting Manufacturer</u>."

**My Gym with** references from Architect James Severson decided to use ADG eco Induction fixtures for its new build. Rather than fluorescents the ADG 100 Watt induction lights were a premium per Kwh .32 cut in half from the start.

Multiples of new induction lights with ADG Eco High Performance Induction Lights were put into service. Protective bottoms for the flying balls and other fun objects will protect the fixtures.



ADG created specialty units to meet the demand of a franchisee - this is My Gym and an ADG Eco Solution.