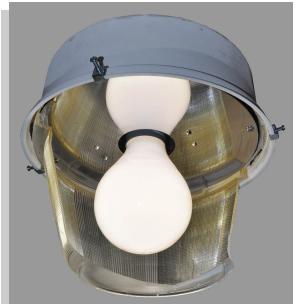

### It's what's inside that counts.

ADG Eco Lighting Products High- Performance induction

ADG correct lens system ©, a full water jet cut ceiling all with the ADG Eco 5000k Induction lamp and FL Warrior.

How this differs from others. The ADG system provides higher quality solutions with ability to manufacture full fixture systems domestically and JIT manufactured for demanding clients.