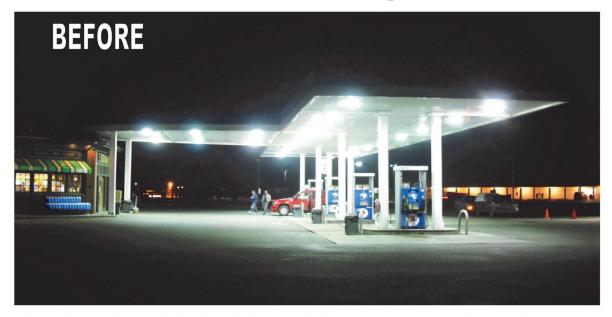

## \$4,667 Annual per Station Saved

"ADG bench test will insure the process is done right—the fixtures are checked & engineered prior to retrofit."

Service Stations are once again well-lit only when using ADG Eco Lights.

Case Study 042512 Gas Station Solutions