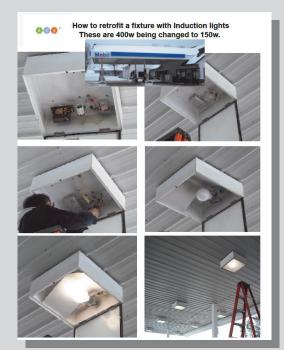

## ADG's collaborative engineers Induction Retrofit Kits & Fluorescent Warriors 100,000 hours of lamp life

## **Key Points**

- These Kits were made for replacement of existing fixtures
- Turn around design to manufacturing under 4 weeks
- Integrated reflectors and brackets make solutions for easy change of technology based on customer's needs.
- ADG other Manufactured Solutions—fixture in a fixture unbolt metal halide and replace with Eco Induction Kit
- Gas Stations programs can = 50% savings daily.
- Spread your NOI through energy savings and we will pay on our dime for your program
- Millions saved annually quality lighting made in USA
- Domestic Manufacturing = more tax dollars than imports