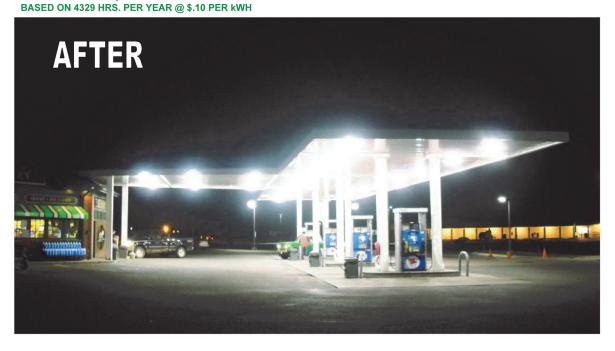

## ADG Eco Lighting Products Gas Station Canopy Induction Case Study 01302010

| FOOTCANDLE READINGS TAKEN DIRECTLY UNDER EACH LIGHT. | BEFORE |      | AFTER | BEFORE |      | AFTER |
|------------------------------------------------------|--------|------|-------|--------|------|-------|
| BEFORE: 458 WATT METAL HALIDE                        | 1      | 13   | 13    | 12     | 20   | 22.2  |
| AFTER: 150 watt Induction                            | 2      | 14.9 | 12.6  | 13     | 12   | 22.2  |
|                                                      | 3      | 10.2 | 13.7  | 14     | 27   | 26.5  |
|                                                      | 4      | 16.3 | 16.6  | 15     | 18.7 | 23.2  |
| SAVINGS: 308 WATTS PER LAMP                          | 5      | 13.4 | 16.3  | 16     | 16.1 | 18.2  |
| ANNUAL SAVINGS FOR CANOPY AND                        | 6      | 15   | 15.8  | 17     | 15   | 15.6  |
|                                                      | 7      | 14   | 15.5  | 18     | 19   | 19    |
| PERIMITER LIGHTING (TOTAL 35)                        | 8      | 17.1 | 20.6  | 19     | 15.1 | 17    |
| FIXTURES REPLACED:                                   | 9      | 19.2 | 23.2  | 20     | 20.1 | 20.2  |
|                                                      | 10     | 16   | 22.2  | 21     | 14.2 | 18.3  |
| \$4,667.00                                           | 11     | 19.3 | 20.2  | 22     | 12   | 13.2  |

## \$4,667 Annual per Station Saved

"ADG bench test will insure the process is done right—the fixtures are checked & engineered prior to retrofit."

Service Stations are once again well-lit only when using ADG Eco Lights.

Case Study 042512 Gas Station Solutions