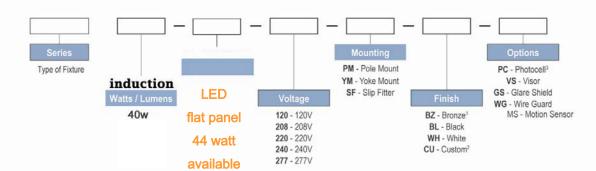

## ADG ECO INDUCTION LIGHT SYSTEMS **MUST FOLLOW THESE SPECIFICATIONS:**

- AMERICAN MADE LIGHT FIXTURE
- ENERGY STAR PARTNER
- 10 YEAR LIMITED WARRANTY
- 100,000 HR. BULB LIFE 100-277v 80-85 CRI
- AVAILABLE THROUGH ADG ECO **AUTHORIZED RESELLER OR FACTORY**
- FIXTURES ETL WET LISTED
- UL COMPLIENT ELECTRONICS
- PROVIDE HIGH QUALITY LIGHT DISTRIBUTION
- FIXTURES MUST COMPLY WITH THE FOLLOWING...