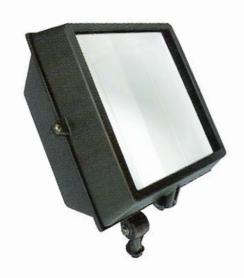

## **APPLICATION**

**Building** 

**Parking lot** 

**Signs** 

Residential green belt

Hotel

Industrial

**Wet Location** 

Die-cast Aluminum Powder coat finish

Silicone rubber

High impact resistant tempered glass

**ADG-eco specialty reflector** 

10 " x 6.89 " x 14.56 "