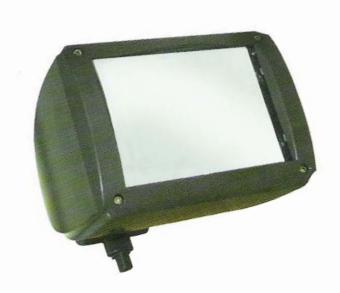

Die-cast Aluminum Powder coat finish

Silicone rubber

High impact resistant tempered glass

**ADG-eco specialty reflector** 

11" x 13" x 9"