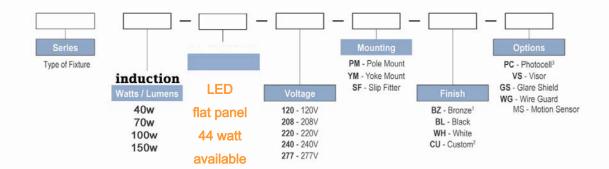

**ADG Induction Lighting** 

## **APPLICATION**

**Building** 

**Parking lot** 

**Signs** 

Residential green belt

Hotel

Industrial

**Wet Location** 

Die-cast Aluminum Powder coat finish

Silicone rubber

High impact resistant tempered glass

**ADG-eco specialty reflector** 

11" x 13" x 9"



## Ordering Specifications:



## ADG ECO INDUCTION LIGHT SYSTEMS **MUST FOLLOW THESE SPECIFICATIONS:**

- AMERICAN MADE LIGHT FIXTURE
- ENERGY STAR PARTNER
- 10 YEAR LIMITED WARRANTY
- 100,000 HR. BULB LIFE 100-277v 80-85 CRI
- AVAILABLE THROUGH ADG ECO **AUTHORIZED RESELLER OR FACTORY**
- FIXTURES ETL WET LISTED
- UL COMPLIENT ELECTRONICS
- PROVIDE HIGH QUALITY LIGHT DISTRIBUTION
- FIXTURES MUST COMPLY WITH THE FOLLOWING...